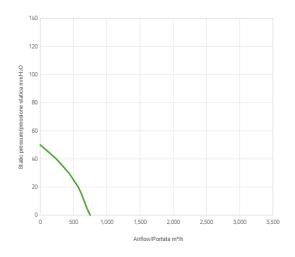

## Performance curve

## Performance chart

| Static pressure | Airflow | Current input | Airflow | Static pressure |
|-----------------|---------|---------------|---------|-----------------|
| mm H🛭 0         | m³/h    | А             | CFM     | in HII 0        |
| 0               | 750     | 10            | 443     | 0               |
| 5               | 700     | 9.5           | 413     | 0.2             |
| 10              | 660     | 9             | 389     | 0.4             |
| 15              | 620     | 8.6           | 366     | 0.6             |
| 20              | 570     | 8.1           | 336     | 0.8             |
| 30              | 430     | 6.7           | 254     | 1.2             |
| 40              | 240     | 5.2           | 142     | 1.6             |
| 50              | 0       | 4             | 0       | 2               |